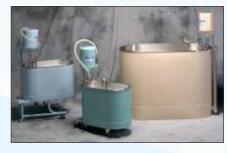

## Enviro-Glaze® Powder Coating Whitehall Classic Colors

for Whirlpools and other Rehabilitation Products

## Features & Benefits

- Durability of stainless steel product in designer colors; Superior finish providing colorful and functional alternate to plain stainless steel
- Endures impact, will not bubble and is chipresistant
- Durable, electrostatically sprayed powder, applied to the outside of stainless steel surface then cured at 400°F/ 204°C.
- Vigorously inspected
- Easily cleaned solution of warm water and mild soap