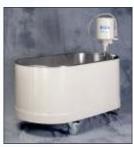

## Features & Benefits

- Durability of stainless steel product in designer colors; Superior finish providing colorful and functional alternate to plain stainless steel
- Endures impact, will not bubble and is chipresistant
- Durable, electrostatically sprayed powder, applied to the outside of stainless steel surface then cured at 400°F/ 204°C.
- Vigorously inspected
- Easily cleaned solution of warm water and mild soap

EG17 almond

EG18 - lunar blue

EG19 dusty rose

EG20 seafoam green

Whitehall Manufacturing is a Division of Acorn Engineering Company®