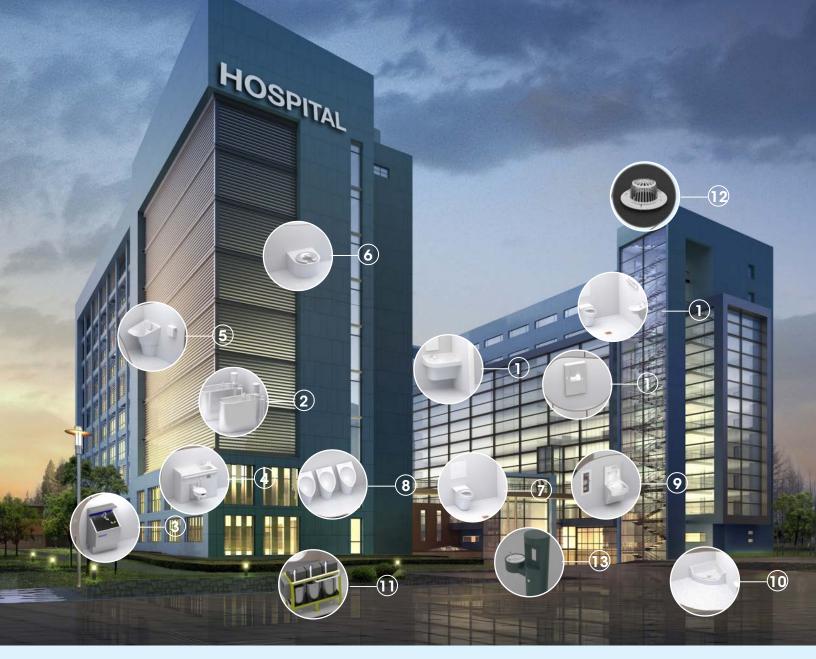

### **HEALTHCARE FOCUS & PRODUCT**

| BARIATRIC                           |  |
|-------------------------------------|--|
| INFECTION PREVENTION                |  |
| BARRIER FREE                        |  |
|                                     |  |
| VACUUM PLUMBING                     |  |
| ELECTRIC TANKLESS WATER HEATERS     |  |
| ELECTRONIC WATER MANAGEMENT SYSTEMS |  |
| STAINLESS STEEL DRAINS              |  |
| FIRE EXTINGUISHER CABINETS          |  |
| ACCESS DOORS & PANELS               |  |
| DRINKING FOUNTAINS                  |  |
| EYE WASH STATIONS                   |  |