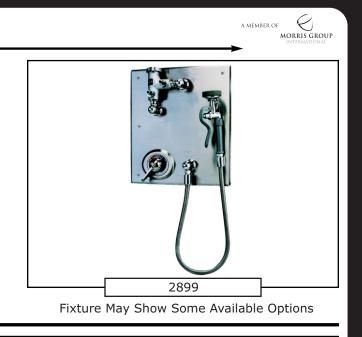

## **Medical Hose/Supply Boxes**

Whitehall Bedpan Washer Wall Mounted

Model 2899

### **Bedpan Washer**

Please visit www.whitehallmfg.com

for most current specifications

**Bedpan Washer** is intended to provide a convenient exposed wall hung unit for use in hospital patient rooms.

**Wall Plate** is heavy gage type 304 stainless steel with exposed surfaces polished to a satin finish. Wall plate attaches to a built-in mounting frame, which contains piping assemblies.

**Mixing Valve** is a hot and cold pressure balance type and allows for temperature adjustment. Valve includes lever handle, dial plate and concealed checkstops.

**Bedpan Washer** assembly includes hand spray with volume control and positive shut-off control, handle and 60" long pressure type stainless steel clad hose. Hand spray mounts to wall plate with mounting bracket.

**Vacuum Breaker** is chrome plated elevated pressure type, which is mounted to wall plate.