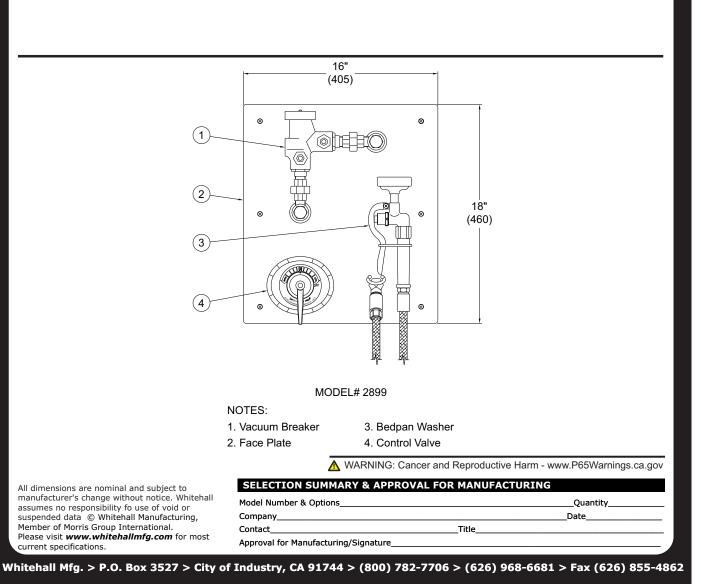

### **Bedpan Washer**

Please visit www.whitehallmfg.com

for most current specifications

**Bedpan Washer** is intended to provide a convenient exposed wall hung unit for use in hospital patient rooms.

**Wall Plate** is heavy gage type 304 stainless steel with exposed surfaces polished to a satin finish. Wall plate attaches to a built-in mounting frame, which contains piping assemblies.

**Mixing Valve** is a hot and cold pressure balance type and allows for temperature adjustment. Valve includes lever handle, dial plate and concealed checkstops.

**Bedpan Washer** assembly includes hand spray with volume control and positive shut-off control, handle and 60" long pressure type stainless steel clad hose. Hand spray mounts to wall plate with mounting bracket.

**Vacuum Breaker** is chrome plated elevated pressure type, which is mounted to wall plate.

#### **BASE MODEL NUMBER** 2899 Bedpan Washer