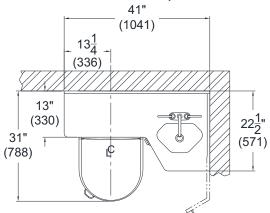

# Whitehall Bedside Patient Care Unit 41" Wide (formerly referred to as Versalette)

Model **4042** 

Fixture May Show Some Available Options

**Cabinet** surface is either high pressure laminate with interior surface stain-resistant melamine laminate or polyethylene panels. Specify cabinet material and color selection. Corners are rounded with soft edges. Cabinet features a unique angled door which swings open to allow access to the bedpan washer and toilet paper holder. Cabinet includes a pivoting, padded toilet cover and back rest which doubles as a bedside seat. Seat color selection is determined by factory. Base molding for the cabinet is by others.

**Counter** has a 3" backsplash. Specify countertop material and color selection.

**Lavatory** is always located on the opposite side of the toilet.

**Toilet** is stainless steel, wall mounted siphon jet type with white plastic seat and self-sustaining check hinge.

**Hydraulic Flush Valve** is furnished standard with a 1-3/4" diameter, hydraulically actuated, remote pushbutton. Minimum required flow pressure is 25 PSI with a minimum water consumption of 1.28 GPF.