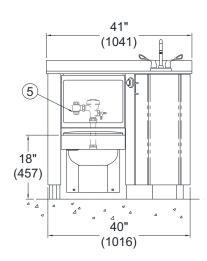

# Whitehall Bedside Patient Care Unit 41" Wide (formerly referred to as Versalette)

Model **4042** 

Fixture May Show Some Available Options

**Cabinet** surface is either high pressure laminate with interior surface stain-resistant melamine laminate or polyethylene panels. Specify cabinet material and color selection. Corners are rounded with soft edges. Cabinet features a unique angled door which swings open to allow access to the bedpan washer and toilet paper holder. Cabinet includes a pivoting, padded toilet cover and back rest which doubles as a bedside seat. Seat color selection is determined by factory. Base molding for the cabinet is by others.

**Counter** has a 3" backsplash. Specify countertop material and color selection.

**Lavatory** is always located on the opposite side of the toilet.

**Toilet** is stainless steel, wall mounted siphon jet type with white plastic seat and self-sustaining check hinge.

**Metal Template** is provided for ease of installation.

Infectious Control Flush (-FCI) is optionally available to minimize the potential for airborne contaminants and exposure to harmful bacteria resulting from Flush Valve activation when Toilet Cover is in the open position. Activation of Toilet Flush will only be possible with Toilet Cover in the closed position.