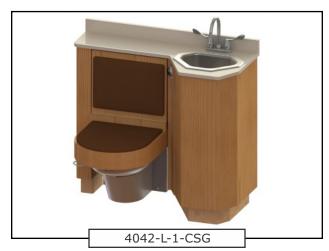

# Whitehall Bedside Patient Care Unit 41" Wide (formerly referred to as Versalette)

Model **4042** 

Fixture May Show Some Available Options

**Cabinet** surface is either high pressure laminate with interior surface stain-resistant melamine laminate or polyethylene panels. Specify cabinet material and color selection. Corners are rounded with soft edges. Cabinet features a unique angled door which swings open to allow access to the bedpan washer and toilet paper holder. Cabinet includes a pivoting, padded toilet cover and back rest which doubles as a bedside seat. Seat color selection is determined by factory. Base molding for the cabinet is by others.

**Counter** has a 3" backsplash. Specify countertop material and color selection.

**Lavatory** is always located on the opposite side of the toilet.

**Toilet** is stainless steel, wall mounted siphon jet type with white plastic seat and self-sustaining check hinge.

**Hydraulic Flush Valve** is furnished standard with a 1-3/4" diameter, hydraulically actuated, remote pushbutton. Minimum required flow pressure is 25 PSI with a minimum water consumption of 1.28 GPF.

Bedpan Washer is concealed within cabinet and includes a handheld bedpan washer with volume control, positive shut-off and stainless steel hose. An elevated pressure type vacuum breaker by others is recommended with this selection to prevent back-siphonage or backflow from occurring and possibly contaminating the water supply. Consult local codes for back flow prevention devise requirements. Optional -BWD Bed Pan Washer Drain is recommended.