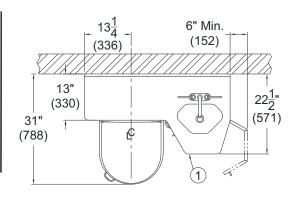

#### -FCI OPTION INFECTIOUS CONTROL FLUSH UNIT DETAILS

(L.H. Unit Shown - R.H. Unit Opposite)

MODEL# 4042-L-3-FCI

MODEL# 4042-L-1-FCI

SIDE VIEW

FRONT VIEW

### NOTES:

- 1. Extended Cabinet
- 2. Flush Valve Pushbutton
- 3. -FCI Switch/Control Assy
- 4. Pivoting Toilet Cover
- 5. Hydraulic Flush Valve (Located in Stationary Cabinet)

**NOTE: Infectious Control Flush (-FCI)** is optionally available to minimize the potential for airborne contaminants and exposure to harmful bacteria resulting from Flush Valve activation when Toilet Cover is in the open position. Activation of Toilet Flush will only be possible with Toilet Cover in the closed position. Cabinet size and Flush Valve location changes to accommodate device.