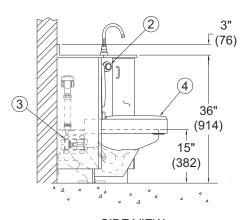

**Counter** has a 3" backsplash. Specify countertop material and color selection.

**Lavatory** is always located on the opposite side of the toilet.

**Toilet** is stainless steel, wall mounted siphon jet type with white plastic seat and self-sustaining check hinge.

**Hydraulic Flush Valve** is furnished standard with a 1-3/4" diameter, hydraulically actuated, remote pushbutton. Minimum required flow pressure is 25 PSI with a minimum water consumption of 1.28 GPF.

Bedpan Washer is concealed within cabinet and includes a handheld bedpan washer with volume control, positive shut-off and stainless steel hose. An elevated pressure type vacuum breaker by others is recommended with this selection to prevent back-siphonage or backflow from occurring and possibly contaminating the water supply. Consult local codes for back flow prevention devise requirements. Optional -BWD Bed Pan Washer Drain is recommended.