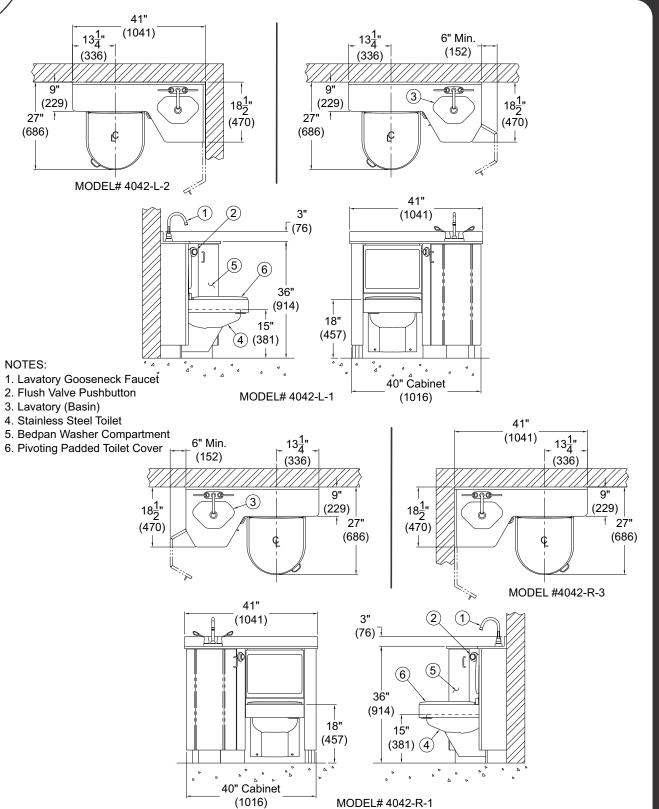

# Whitehall Bedside Patient Care Unit 41" Wide (formerly referred to as Versalette)

Model **4042** 

Fixture May Show Some Available Options

**Cabinet** surface is either high pressure laminate with interior surface stain-resistant melamine laminate or polyethylene panels. Specify cabinet material and color selection. Corners are rounded with soft edges. Cabinet features a unique angled door which swings open to allow access to the bedpan washer and toilet paper holder. Cabinet includes a pivoting, padded toilet cover and back rest which doubles as a bedside seat. Seat color selection is determined by factory. Base molding for the cabinet is by others.

**Counter** has a 3" backsplash. Specify countertop material and color selection.

**Lavatory** is always located on the opposite side of the toilet.

**Toilet** is stainless steel, wall mounted siphon jet type with white plastic seat and self-sustaining check hinge.

**Hydraulic Flush Valve** is furnished standard with a 1-3/4" diameter, hydraulically actuated, remote pushbutton. Minimum required flow pressure is 25 PSI with a minimum water consumption of 1.28 GPF.

Bedpan Washer is concealed within cabinet and includes a handheld bedpan washer with volume control, positive shut-off and stainless steel hose. An elevated pressure type vacuum breaker by others is recommended with this selection to prevent back-siphonage or backflow from occurring and possibly contaminating the water supply. Consult local codes for back flow prevention devise requirements. Optional -BWD Bed Pan Washer Drain is recommended.

### NOTES:

- 1. Extended Cabinet
- 2. Flush Valve Pushbutton
- 3. -FCI Switch/Control Assy
- 4. Pivoting Toilet Cover
- 5. Hydraulic Flush Valve (Located in Stationary Cabinet)

**NOTE: Infectious Control Flush (-FCI)** is optionally available to minimize the potential for airborne contaminants and exposure to harmful bacteria resulting from Flush Valve activation when Toilet Cover is in the open position. Activation of Toilet Flush will only be possible with Toilet Cover in the closed position. Cabinet size and Flush Valve location changes to accommodate device.