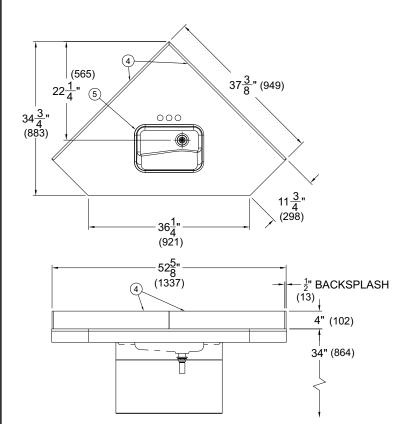

☐ -TE Trap Enclosure
☐ -TPT Tubular P-Trap

Please visit **www.whitehallmfg.com** for most current specifications.

- 1) MOUNTING ANGLES
- 2 GRID STRAINER AND TAILPIECE PROVIDED
- (3) OPTIONAL -TE STAINLESS STEEL TRAP COVER
- (4) BACKSPLASHES -SHIPPED LOOSE FOR FIELD INSTALLATION
- (5) 10" ID x 14-1/2" ID INTEGRAL BASIN