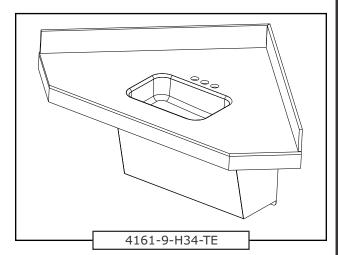

## **Solid Surface Corner Sink**

A MEMBER OF MORRIS GROUP

## Whitehall **Solid Surface**

Model 4161

**Corner Sink** 

Please visit www.whitehallmfa.com for most current specifications.

Fixture May Show Some Available Options

**Solid Surface Corner Sink** is intended for general use by medical staff, patients and food handlers. Optional Lead-Free Gooseneck faucet includes Laminar Flow nozzle with an integral 1.2 GPM flow restrictor. Left and Right Backsplashes are shipped loose for assembly in the field. Sink is designed to include an angled internal slope to defuse outlet water and minimize splash. Outside rim is angled downward to prevent pooling water. Fixture includes an offset drain to prevent water from discharging directly into waste.

## **Solid Surface Corner Sink**