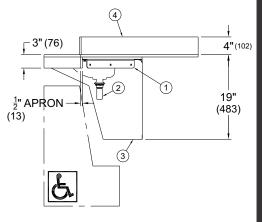

☐ -TE Trap Enclosure
☐ -TPT Tubular P-Trap

Please visit **www.whitehallmfg.com** for most current specifications.

- 1) MOUNTING ANGLES
- 2 GRID STRAINER AND TAILPIECE PROVIDED
- (3) OPTIONAL -TE STAINLESS STEEL TRAP COVER
- (4) BACKSPLASHES -SHIPPED LOOSE FOR FIELD INSTALLATION
- (5) 10" ID x 14-1/2" ID INTEGRAL BASIN