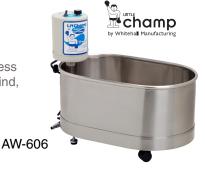

Do not discount its diminutive size. The Li'l Champ is the most versatile and portable stainless steel whirlpool on the market today. It is designed with podiatrists and hand therapists in mind, with a simplicity aimed to increase ease of operation.