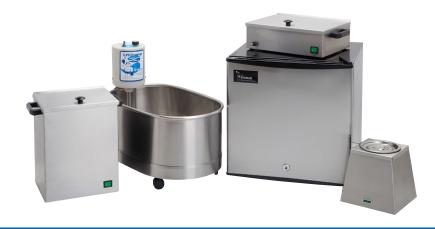

## LITTLE SERIES

The Little Therm is a miniature of the Thermalator with a four-pack punch. This unit features a clean aesthetic design that occupies a smaller footprint than the standard four-pack. Best of all, this product is economically priced, satisfying the most savvy of shoppers.

The Little Freeze is just the tip of the iceburg. This unit comes standard with specially designed shelves that facilitate the easy removal of the four included glacier packs. It performs the same big chill as the GlacierFreeze in one small, economical unit.

There is now a smaller option for professional paraffin baths thanks to The Little Dipper. It is made of the same rugged construction as its bigger cousins, making it an excellent option for hand treatment.

Do not discount its diminutive size. The Li'l Champ is the most versatile and portable stainless steel whirlpool on the market today. It is designed with podiatrists and hand therapists in mind, with a simplicity aimed to increase ease of operation.

LS-1

The Little Splint is the first of its kind. Its durable stainless steel construction and extremely fast heat-up time make it the only ultra-portable splint pan capable of meeting the most demanding routines.