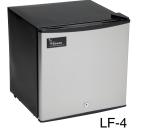

The Little Freeze is just the tip of the iceburg. This unit comes standard with specially designed shelves that facilitate the easy removal of the four included glacier packs. It performs the same big chill as the GlacierFreeze in one small, economical unit.