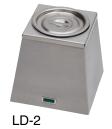

There is now a smaller option for professional paraffin baths thanks to The Little Dipper. It is made of the same rugged construction as its bigger cousins, making it an excellent option for hand treatment.