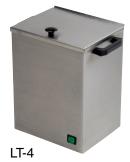

## LITTLE SERIES

The Little Therm is a miniature of the Thermalator with a four-pack punch. This unit features a clean aesthetic design that occupies a smaller footprint than the standard four-pack. Best of all, this product is economically priced, satisfying the most savvy of shoppers.