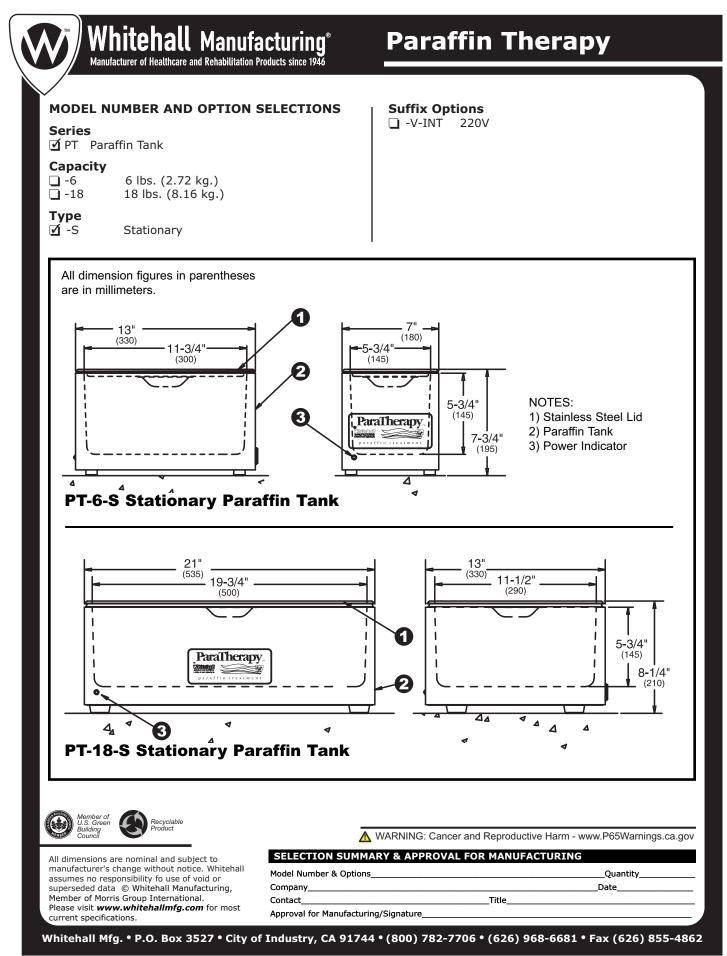

**Inner Tank** is 11-3/4"L x 5-3/4"W x 5-3/4"D and is bolted to the outer tank. The tank is insulated and thermostatically controlled. The tank is furnished with a cover.

**Power Indicator** light indicates that the paraffin is heating.

**Inner Tank** is  $19-3/4''L \times 11-1/2''W \times 5-3/4''D$  and is bolted to the outer tank. The tank is insulated and thermostatically controlled. The tank is furnished with a cover.

**Power Indicator** light indicates that the paraffin is heating.