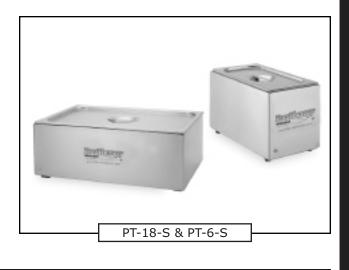

## Paratherapy Stationary Paraffin Tanks

Models PT-6-S, PT-18-S

**PT-6-S Stationary Paraffin Tank** provides a simple, effective method of applying heat to the surface of body extremities where conditions indicate a need for increased circulation. The tank shall be used for a paraffin hand bath. The PT-6-S Model is most appropriate for a small clinic.

**PT-18-S Stationary Paraffin Tank** provides a simple, effective method of applying heat to the surface of body extremities where conditions indicate a need for increased circulation. The tank shall be used for an arm or hand paraffin bath. This unit is appropriate for a larger medical facility.