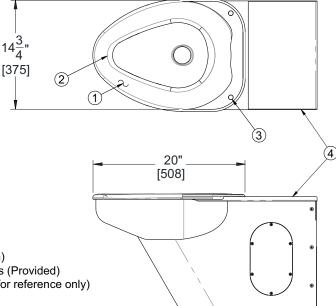

## NOTES:

- 1. ABS Plastic Seat
- 2. #10-24 UNC Set Screw (Not Shown)
- 3. 1/4-20 UNC Carriage Nuts and Bolts (Provided)
- 4. Whitehall BestCare® Toilet (Shown for reference only)