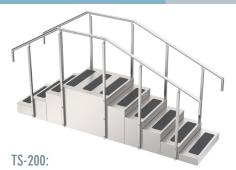

STAINLESS STEEL **Product longevity** over use of wood

All stainless steel construction. Steps descend from both sides. Anti-slip material adhered to tread.

Top platform measures 24" x 35" Overall measurement: 120"L x 35"W x 60"H Weight capacity: 800 lbs.