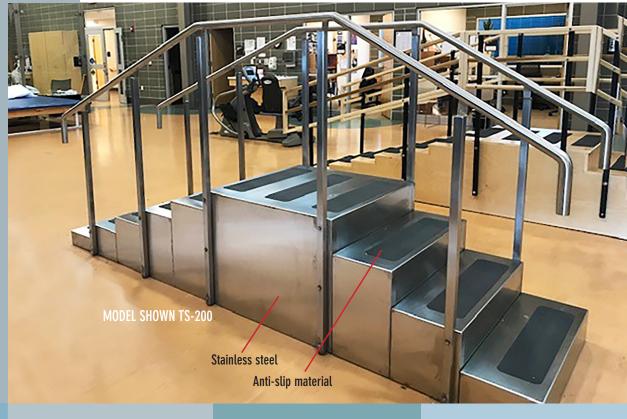

## Whitehall Manufacturing

Manufacturer of Healthcare and Rehabilitation Products since 1946

STAINLESS STEEL TRAINING STAIRS

Whitehall Manufacturing, trusted by therapists and patients for over 70 years.

STAINLESS STEEL **Product longevity** over use of wood

All stainless steel construction. Steps descend from both sides. Anti-slip material adhered to tread.

Top platform measures 24" x 35" Overall measurement: 120"L x 35"W x 60"H Weight capacity: 800 lbs.