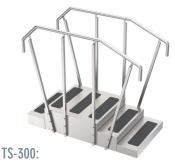

Top platform measures 24" x 30" Overall measurement: 64"L x 30"W x 65"H Weight capacity: 800 lbs.

TS-400:

All stainless steel construction. Steps descend from only one end. Anti-slip material adhered to tread. Features three 6 inch risers.