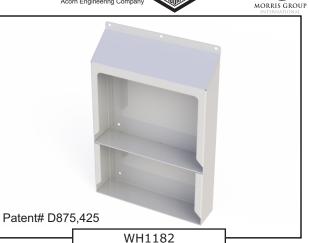

## Division of Acorn Engineering Company®

The Whitehall Ligature Resistant Vanity Shelf is designed to be used in place of Medicine Cabinets were concealment of items is not recommended. The Vanity Shelf is installed on finished wall from the front side. The Sloping Top makes this item ideal for ligature resistant applications. The open Shelf design is easily inspected preventing the concealment of contraband. The Two-Shelf design allows storage for short and tall items. This Vanity Shelf is fabricated from 16 gage, type 304 stainless steel with all exposed surfaces powder coated white. -SS stainless steel finish is also available. Furnished with 1/4"-20 UNC Tamper Resistant Screws for used with Wall Anchors provided by others.

## **BASE MODEL NUMBER**

- ☐ WH1182 Vanity Shelf (White)
- ☐ WH1182-SS Vanity Shelf (Stainless Steel)

- 1. Storage Shelf
- 2. 9/32" Mounting Holes
- 3. Sloping Top
- 4. 1/4-20 UNC Vandal Resistant Button Head Screws
- 5. Wall Anchors, by others