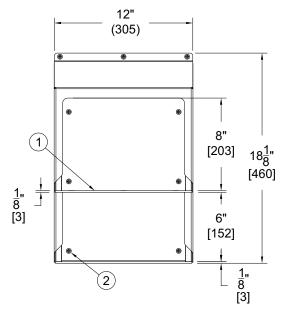

## **BASE MODEL NUMBER**

- ☐ WH1182 Vanity Shelf (White)
- ☐ WH1182-SS Vanity Shelf (Stainless Steel)

- 1. Storage Shelf
- 2. 9/32" Mounting Holes
- 3. Sloping Top
- 4. 1/4-20 UNC Vandal Resistant Button Head Screws
- 5. Wall Anchors, by others