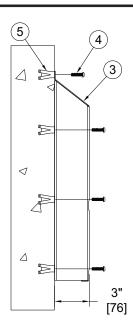

## **BASE MODEL NUMBER**

- ☐ WH1182 Vanity Shelf (White)
- ☐ WH1182-SS Vanity Shelf (Stainless Steel)

- 1. Storage Shelf
- 2. 9/32" Mounting Holes
- 3. Sloping Top
- 4. 1/4-20 UNC Vandal Resistant Button Head Screws
- 5. Wall Anchors, by others