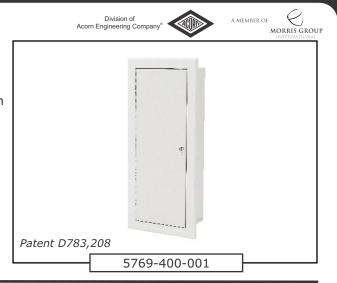

## Ligature Resistant Recessed Fire Extinguisher Cabinet

Recessed Cabinet is designed with sloping edges that protrude 3/4" from the surface. Door and Trim are 20 gage steel. The cabinet doors are attached with a continuous hinge and equipped with a cylinder lock. The door is a solid door. The tub is constructed of 20 gage steel. All components are powder coated with an electrostatically-applied, thermally-fused, recoatable white polyester finish.

## **BASE MODEL NUMBER**

UWH1704-FS-ANTL

Ligature Resistant Recessed Fire Extinguisher Cabinet