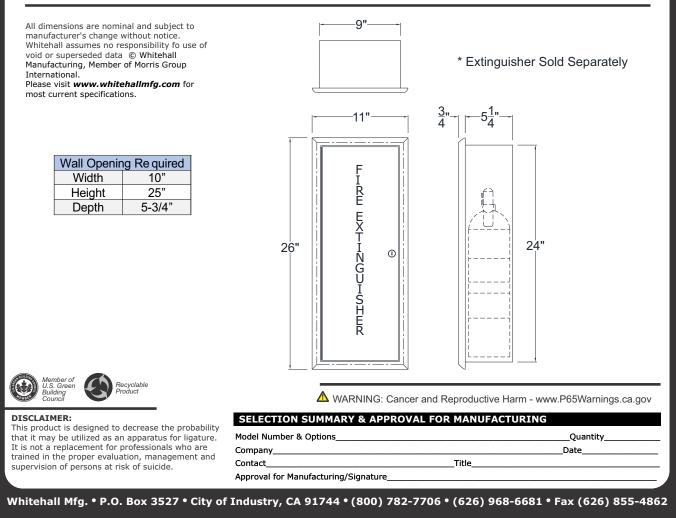

## Ligature Resistant Recessed Fire Extinguisher Cabinet

Recessed Cabinet is designed with sloping edges that protrude 3/4" from the surface. Door and Trim are 20 gage steel. The cabinet doors are attached with a continuous hinge and equipped with a cylinder lock. The door is a solid door. The tub is constructed of 20 gage steel. All components are powder coated with an electrostatically-applied, thermally-fused, recoatable white polyester finish.