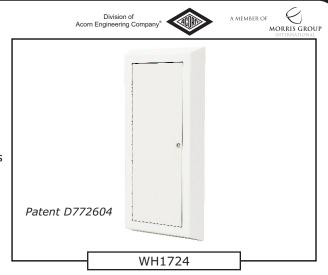

## **Ligature Resistant Semi-Recessed Fire Extinguisher Cabinet**

Whitehall Manufacturing

Manufacturer of Healthcare and Rehabilitation Products since 1946

Semi-Recessed Cabinet is designed with sloping edges that protrude 2-3/4" from the surface. Door and Trim are 20 gage steel. The cabinet doors are attached with a continuous hinge and equipped with a cylinder lock. The door is a solid door. The tub is constructed of 20 gage steel. All components are powder coated with an electrostaticallyapplied, thermally-fused, recoatable white polyester finish.

#### **BASE MODEL NUMBER**

WH1724-FS-ANTL

Ligature Resistant Semi-Recessed Fire Extinguisher Cabinet

9"

most current specifications.

| Wall Opening | g Required |
|--------------|------------|
| Width        | 10"        |
| Height       | 25"        |
| Depth        | 3-1/2"     |