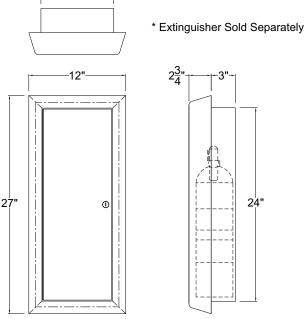

## **Ligature Resistant Semi-Recessed Fire Extinguisher Cabinet**

Whitehall Manufacturing

Manufacturer of Healthcare and Rehabilitation Products since 1946

Semi-Recessed Cabinet is designed with sloping edges that protrude 2-3/4" from the surface. Door and Trim are 20 gage steel. The cabinet doors are attached with a continuous hinge and equipped with a cylinder lock. The door is a solid door. The tub is constructed of 20 gage steel. All components are powder coated with an electrostaticallyapplied, thermally-fused, recoatable white polyester finish.

#### **BASE MODEL NUMBER**

WH1724-FS-ANTL

Ligature Resistant Semi-Recessed Fire Extinguisher Cabinet

9"

most current specifications.

| Wall Opening | g Required |
|--------------|------------|
| Width        | 10"        |
| Height       | 25"        |
| Depth        | 3-1/2"     |