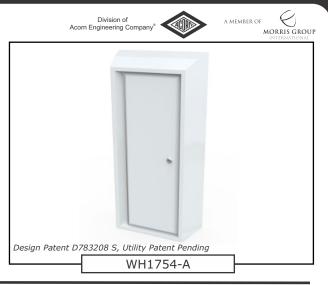

## Ligature Resistant Surface Mounted Fire Extinguisher Cabinet

The BestCare Fire Extinguisher Cabinets are designed to provide utility while ensuring patient's safety. Surface Mounted Cabinet is designed with 3 sloping edges that protrude 5-7/8" from the surface. Door and Trim are 20 gage steel. The cabinet doors are attached with a continuous hinge and equipped with a cylinder lock. The door is a solid door. The tub is constructed of 20 gage steel. All components are powder coated with an electrostatically-applied, thermally-fused, recoatable white polyester finish.

## BASE MODEL NUMBER

🗋 WH1754-A

Ligature Resistant Surface Mounted Fire Extinguisher Cabinet

All dimensions are nominal and subject to manufacturer's change without notice. Whitehall assumes no responsibility for use of void or superseded data © Whitehall Manufacturing, Member of Morris Group International. Please visit *www.whitehallmfg.com* for most current specifications.