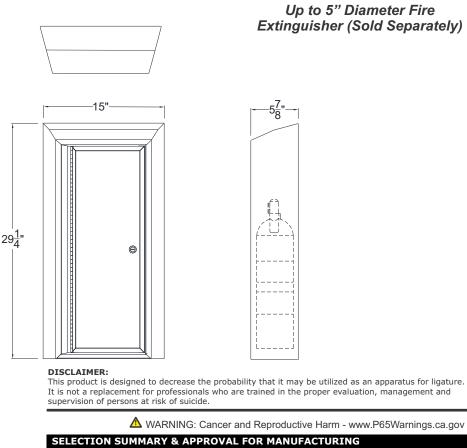

## Ligature Resistant Surface Mounted Fire Extinguisher Cabinet

The BestCare Fire Extinguisher Cabinets are designed to provide utility while ensuring patient's safety. Surface Mounted Cabinet is designed with 3 sloping edges that protrude 5-7/8" from the surface. Door and Trim are 20 gage steel. The cabinet doors are attached with a continuous hinge and equipped with a cylinder lock. The door is a solid door. The tub is constructed of 20 gage steel. All components are powder coated with an electrostatically-applied, thermally-fused, recoatable white polyester finish.

| SELECTION SUMMARY & APPROVAL FOR MANUFACTURING |       |          |
|------------------------------------------------|-------|----------|
| Model Number & Options                         |       | Quantity |
| Company                                        |       | Date     |
| Contact                                        | Title |          |
| Approval for Manufacturing (Cignature          |       |          |