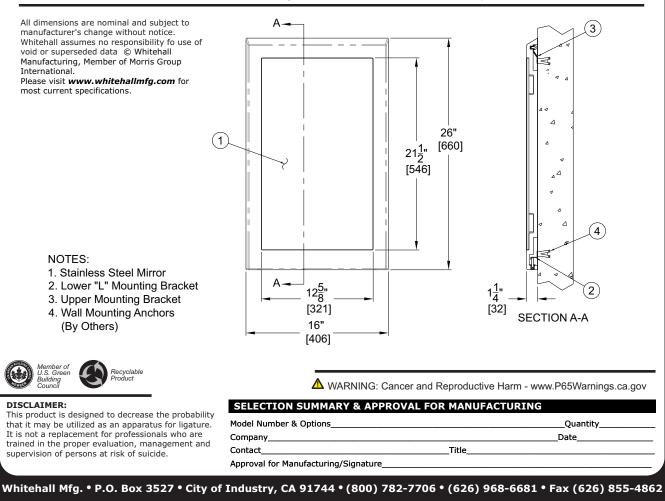

### Ligature Resistant Mirror, Front Mount

Mirror is designed with sloping edges making it great for Ligature Resistant applications. Frame is constructed of Corterra® recycled solid surface polymer resin. Standard color furnished is Blanco (White). Mirror is type 400 stainless steel polished to a mirror finish. Unit is furnished with two 304 stainless steel anchoring brackets. Locking screws are inconspicuously located at the bottom of mirror frame.