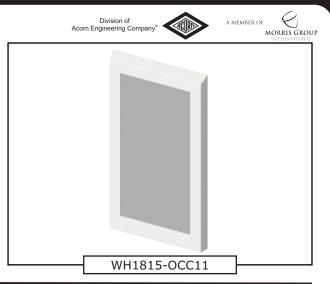

### Ligature Resistant Mirror, Front Mount

Mirror is designed with sloping edges making it great for Ligature Resistant applications. Frame is constructed of Corterra® recycled solid surface polymer resin. Standard color furnished is Blanco (White). Mirror is type 400 stainless steel polished to a mirror finish. Unit is furnished with two 304 stainless steel anchoring brackets. Locking screws are inconspicuously located at the bottom of mirror frame.

#### **BASE MODEL NUMBER**

UWH1815-OCC11

Ligature Resistant, Solid Surface Framed Mirror (White)