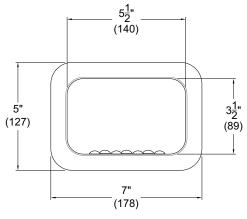

## **Recessed Soap Dish With Plaster Flanges**

Soap Dish is completely tamper-resistant and die formed from type 304 stainless steel with exposed surfaces powder coated white or polished to a satin finish. The wide flange is beveled providing a uniform surface, ensuring a tight fit between the rim and the wall. Soap Dish has raised dimples to provide air circulation around the soap bar, keeping it dry.

## **BASE MODEL NUMBER**

■ WH1832-PF
■ WH1832-PF-SS

Recessed Soap Dish With Plaster Flanges (White)

Recessed Soap Dish With Plaster Flanges (Stainless Steel)

NOTES: 1. Plaster Mounting Flange