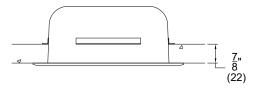

## **Recessed Soap Dish With Plaster Flanges**

Soap Dish is completely tamper-resistant and die formed from type 304 stainless steel with exposed surfaces powder coated white or polished to a satin finish. The wide flange is beveled providing a uniform surface, ensuring a tight fit between the rim and the wall. Soap Dish has raised dimples to provide air circulation around the soap bar, keeping it dry.

## **BASE MODEL NUMBER**

■ WH1832-PF
■ WH1832-PF-SS

Recessed Soap Dish With Plaster Flanges (White)

Recessed Soap Dish With Plaster Flanges (Stainless Steel)

NOTES: 1. Plaster Mounting Flange