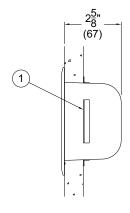

## **Recessed Soap Dish With Plaster Flanges**

Soap Dish is completely tamper-resistant and die formed from type 304 stainless steel with exposed surfaces powder coated white or polished to a satin finish. The wide flange is beveled providing a uniform surface, ensuring a tight fit between the rim and the wall. Soap Dish has raised dimples to provide air circulation around the soap bar, keeping it dry.

## **BASE MODEL NUMBER**

■ WH1832-PF
■ WH1832-PF-SS

Recessed Soap Dish With Plaster Flanges (White)

Recessed Soap Dish With Plaster Flanges (Stainless Steel)

NOTES: 1. Plaster Mounting Flange