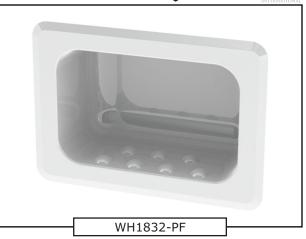

## **Recessed Soap Dish With Plaster Flanges**

Soap Dish is completely tamper-resistant and die formed from type 304 stainless steel with exposed surfaces powder coated white or polished to a satin finish. The wide flange is beveled providing a uniform surface, ensuring a tight fit between the rim and the wall. Soap Dish has raised dimples to provide air circulation around the soap bar, keeping it dry.

## **BASE MODEL NUMBER**

■ WH1832-PF
■ WH1832-PF-SS

Recessed Soap Dish With Plaster Flanges (White)

Recessed Soap Dish With Plaster Flanges (Stainless Steel)

NOTES: 1. Plaster Mounting Flange