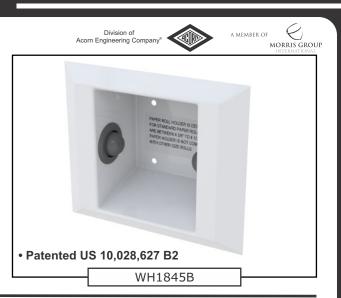

## Ligature-Resistant Spindle Button Semi-Recessed Toilet Paper Holder

Whitehall Manufacturing

Manufacturer of Healthcare and Rehabilitation Products since 1946

Paper Holder is intended to be installed on finished wall from the front. Paper holder housing fabricated from 16 gage, type 304 stainless steel with all exposed surfaces powder coated white. Flange perimeter edges are beveled to provide a uniform flat surface, ensuring a tight fit on the wall. Paper holder is furnished with 1/4"-20 UNC tamper resistant screws for use with wall anchors to be provided by others.

## **BASE MODEL NUMBER**

WH1845B Ligature-Resistant, Spring-Loaded, Spindle Button, Semi-Recessed Toilet Paper Holder
WH1845B-SS Ligature-Resistant, Spring-Loaded, Spindle Button, Semi-Recessed Toilet Paper Holder with Stainless Steel Finish