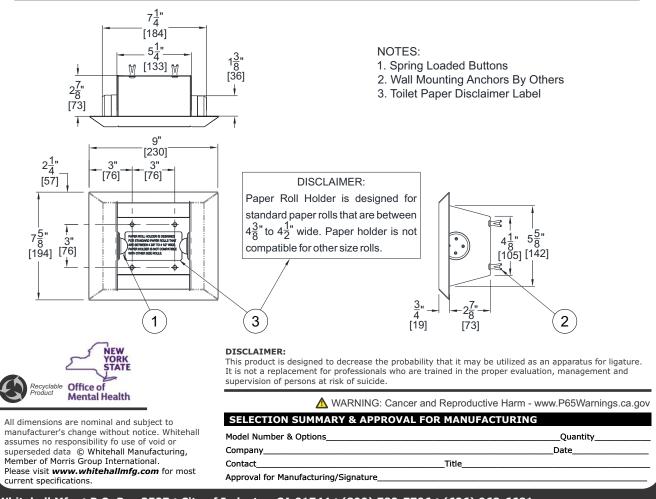

## Ligature-Resistant Spindle Button Semi-Recessed Toilet Paper Holder

Whitehall Manufacturing

Manufacturer of Healthcare and Rehabilitation Products since 1946

Paper Holder is intended to be installed on finished wall from the front. Paper holder housing fabricated from 16 gage, type 304 stainless steel with all exposed surfaces powder coated white. Flange perimeter edges are beveled to provide a uniform flat surface, ensuring a tight fit on the wall. Paper holder is furnished with 1/4"-20 UNC tamper resistant screws for use with wall anchors to be provided by others.