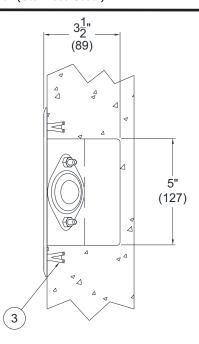

## **BASE MODEL NUMBER**

☐ WH1845FA☐ WH1845FA-SS

Ligature Resistant Auto-Release Toilet Paper Holder (White)

Ligature Resistant Auto-Release Toilet Paper Holder (Stainless Steel)

NOTES:

- 1. Auto-Release Toilet Paper Pin
- 2. 1/4"-20 UNC Tamper-Resistant Screws
- 3. Wall Anchors By Others