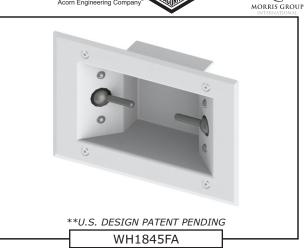

Division of Acorn Engineering Company

Toilet paper holder housing fabricated from 16 gage, type 304 stainless steel with exposed surfaces powder coated white or polished to a satin finish. Toilet paper holder is arranged to be installed on finished wall from the front. Wide flange is beveled to provide a uniform surface, ensuring a tight fit between the rim and the wall. Auto-release pins are tested to hold a minimum of 20 lbs. and release at 40 lbs. or greater. Toilet paper holder is furnished with 1/4"-20 UNC tamper-resistant screws for use with installer provided wall anchors.

## **BASE MODEL NUMBER**

☐ WH1845FA☐ WH1845FA-SS

Ligature Resistant Auto-Release Toilet Paper Holder (White)

Ligature Resistant Auto-Release Toilet Paper Holder (Stainless Steel)

NOTES:

- 1. Auto-Release Toilet Paper Pin
- 2. 1/4"-20 UNC Tamper-Resistant Screws
- 3. Wall Anchors By Others