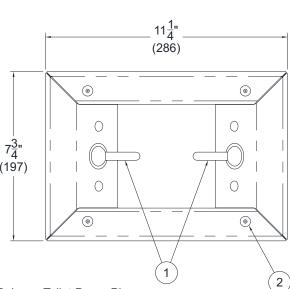

## **BASE MODEL NUMBER**

☐ WH1845FA☐ WH1845FA-SS

Ligature Resistant Auto-Release Toilet Paper Holder (White)

Ligature Resistant Auto-Release Toilet Paper Holder (Stainless Steel)

NOTES:

- 1. Auto-Release Toilet Paper Pin
- 2. 1/4"-20 UNC Tamper-Resistant Screws
- 3. Wall Anchors By Others