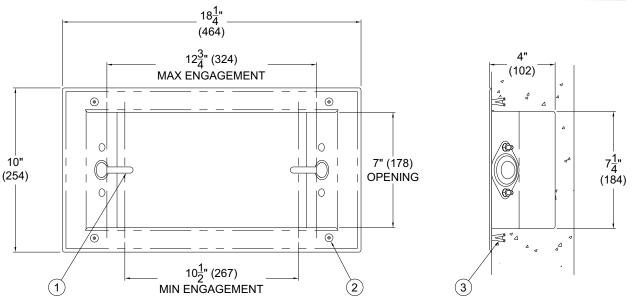

### NOTES:

- 1. Auto-Release Paper Towel Pin
- 2. 1/4"-20 UNC Tamper-Resistant Screws
- 3. Wall Anchors By Others