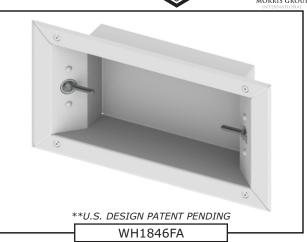

## Ligature-Resistant Auto-Release Paper Towel Holder

Paper Towel Housing fabricated from 16 gage, type 304 stainless steel with exposed surfaces powder coated white or polished to a satin finish. Paper Towel Holder is arranged to be installed on finished wall from the front. Wide Flange is beveled to provide a uniform surface, ensuring a tight fit between the rim and the wall. Auto-Release Pins are tested to hold a minimum of 20 lbs. and release at 40 lbs. or greater. Paper Towel Holder is furnished with 1/4"-20 UNC tamper-resistant Screws for use with installer provided Wall Anchors.