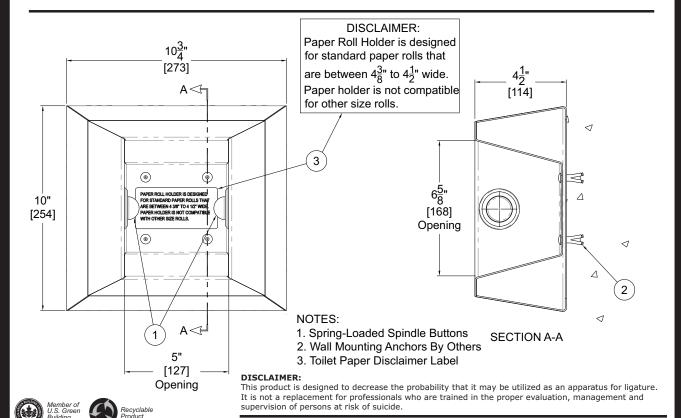

Division of Acorn Engineering Company

A MEMBER OF OMERIS GROUP

Paper Holder is intended to be installed on finished wall from the front. Paper holder housing fabricated from 16 gage, type 304 stainless steel with all exposed surfaces powder coated white. Flange perimeter edges are beveled to provide a uniform flat surface, ensuring a tight fit on the wall. Paper holder is furnished with 1/4"-20 UNC tamper resistant screws for use with wall anchors to be provided by others.

## **BASE MODEL NUMBER**

WH1847B Ligature-Resistant, Spring-Loaded, Spindle Button, Surface Mount Toilet Paper Holder

All dimensions are nominal and subject to manufacturer's change without notice. Whitehall assumes no responsibility fo use of void or superseded data © Whitehall Manufacturing, Member of Morris Group International. Please visit www.whitehallmfg.com for most current specifications.