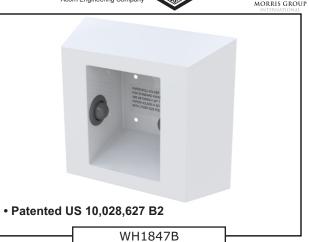

Division of Acorn Engineering Company

A MEMBER OF OMERIS GROUP

Paper Holder is intended to be installed on finished wall from the front. Paper holder housing fabricated from 16 gage, type 304 stainless steel with all exposed surfaces powder coated white. Flange perimeter edges are beveled to provide a uniform flat surface, ensuring a tight fit on the wall. Paper holder is furnished with 1/4"-20 UNC tamper resistant screws for use with wall anchors to be provided by others.

## **BASE MODEL NUMBER**

WH1847B Ligature-Resistant, Spring-Loaded, Spindle Button, Surface Mount Toilet Paper Holder

All dimensions are nominal and subject to manufacturer's change without notice. Whitehall assumes no responsibility fo use of void or superseded data © Whitehall Manufacturing, Member of Morris Group International. Please visit www.whitehallmfg.com for most current specifications.