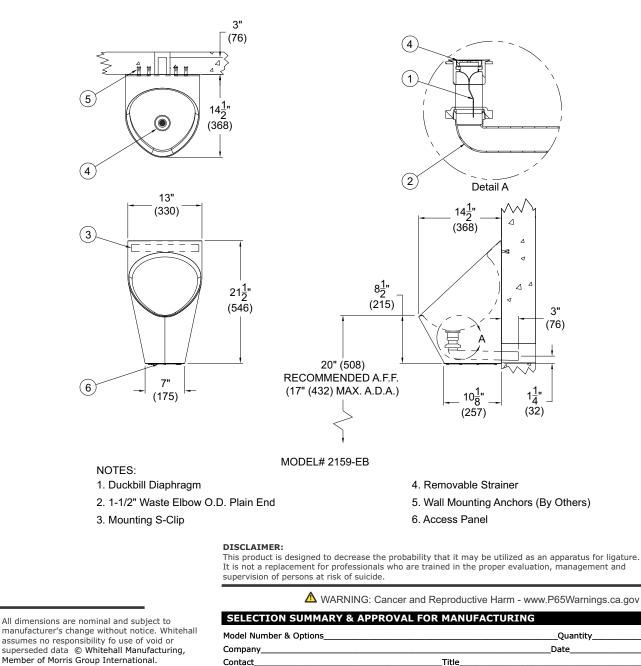

### **Ligature Resistant Waterless** Urinal

Fixture is engineered to combine attractive looks, versatility and intended for mounting onto a finished wall from the front side. Urinals mounted at 17" rim height comply with ANSI, ADA, UFAS accessibility requirements. Compliance is subject to the interpretation and requirements of the local code authority.

**Housing** is fabricated of 18 gage, with bowl of 16 gage, type 304 stainless steel. All exterior surfaces are powder coated white.

**Urinal** is a waterless type with removable strainer, which acts as a retainer for the drain duckbill diaphragm, and 1-1/2" waste elbow.

Complies with ASME A112.19.3-2008/CSA B45.4-08.

**Installation** is front mount and the fixture includes an enclosed bottom with an access panel that can be removed to facilitate mounting directly to a reinforced wall from within the housing.

#### **GUIDE SPECIFICATION**

Provide Ligature Resistant Stainless Steel Waterless Urinal (specify model number and options). Urinal mounted at 17" rim height to comply with ANSI, ADA and UFAS accessibility requirements. Interior to have a contoured surface to facilitate cleaning. A removable strainer acts as a retainer for the drain duck bill diaphragm provided. Fixture shall be fabricated of 18 gage with 16 gage bowl type 304 stainless steel. All exposed surfaces are powder coated white.