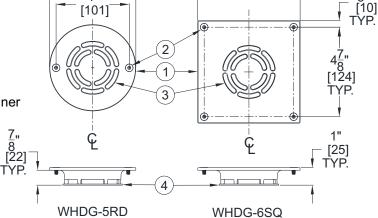

## ROUND

WHDG-5RD 5" Round Floor Drain Grate Only
 WHDG-6RD 6" Round Floor Drain Grate Only
 SQUARE
 WHDG-5SQ 5" Square Floor Drain Grate Only
 WHDG-6SQ 6" Square Floor Drain Grate Only

#### NOTES:

- 1. Ligature Resistant Nickel Bronze Strainer
- 2. Vandal Resistant Screws
- 3. Strainer Slots = 2.92 in<sup>2</sup> Free Area
- 4. Ligature Resistant Baffle

All dimensions are nominal and subject to manufacturer's change without notice. Whitehall