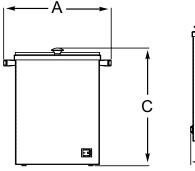

## **Models**

| LT-4         |
|--------------|
|              |
| 8-5/8 (219)  |
| 13-1/4 (336) |
| 14-1/2 (368) |
|              |
| 4 standard   |
|              |
| $\square$    |
|              |
|              |
|              |
|              |