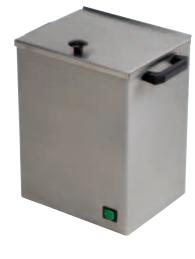

The Little Therm is a miniature version of the Thermalator with a four-pack punch. This unit features a clean, aesthetic design. Best of all, this product is economically priced and able to satisfy the most demanding professionals.

Model LT-4 Little Therm

• Certified per US & Canada Medical Standards; UL 60601-1 & CSA C22.2 No. 601.1

34