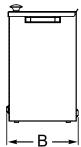

## **Models**

| LT-4         |
|--------------|
|              |
| 8-5/8 (219)  |
| 13-1/4 (336) |
| 14-1/2 (368) |
|              |
| 4 standard   |
|              |
| $\square$    |
|              |
|              |
|              |
|              |