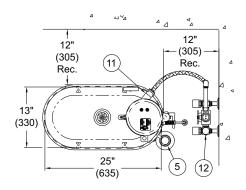

#### NOTES:

- 1. 1/2 HP Jet Pump Motor
- 2. Variable Pressure Control
- 3. Thermometer
- 4. Turbine Raising & Lowering Device

#### STATIONARY P-15-S SERIES WHIRLPOOL

- 5. Combination Drain & Overflow Assembly
- 6. "L" Brackets (4) Four Each
- 7. Stainless Steel Tank
- 8. 2" O.D. x 5" Tailpiece
- 9.3 Pole GFI Receptacle by Others
- 10. Floor Drain by Others
- 11. Filler Spout
- 12. Mixing Valve, Shown For Reference Only