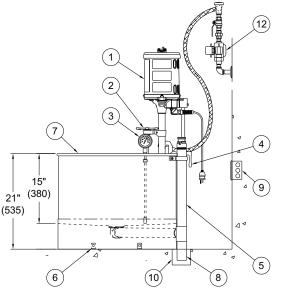

#### NOTES:

- 1. 1/2 HP Jet Pump Motor
- 2. Variable Pressure Control
- 3. Thermometer
- 4. Turbine Raising & Lowering Device

#### STATIONARY P-15-S SERIES WHIRLPOOL

- 5. Combination Drain & Overflow Assembly
- 6. "L" Brackets (4) Four Each
- 7. Stainless Steel Tank
- 8. 2" O.D. x 5" Tailpiece
- 9.3 Pole GFI Receptacle by Others
- 10. Floor Drain by Others
- 11. Filler Spout
- 12. Mixing Valve, Shown For Reference Only