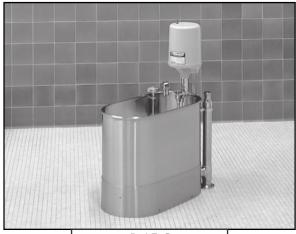

# P Series 15 Gallon Stationary Whirlpool

P-15-S

P-15-S

**Whitehall P-15-S Stationary Whirlpool** is recommended to facilitate hydrotherapy of the foot and ankle area.

Tank Capacity is 15 gallons.

Whirlpool Tank is 25"L x 13"W x 15"D and is seamless welded construction, fabricated from heavy gauge, type 304 stainless steel, polished to a satin finish. Tank rim is reinforced with a concealed stainless steel rod. Tank bottom is seamless, coved (rounded) desing for effective cleaning-. Tank is also provided with an extended stainless steel skirt flush to the floor line to conceal internal drain piping. A 2" Combination Drain Overflow and a Filler Spout are provided.

**Turbine Raising and Lowering Device** permits adjustment of desired height and direction of water agitation towards the area of the body during Whirlpool use. It is spring balanced and provided with a locking device.

**Turbine Assembly** is equipped with Underwriters Laboratory listed 1/2 HP jet pump motor protected with an ABS plastic shell, automatic thermal overload protector, and lifetime-sealed bearings. All parts contacting the water are stainless steel, chrome plated brass or bronze.